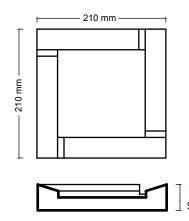

is are not recommended. We suggest the usage of lukewarm water with a mild detergent neutral when required and soft vettex cloths.

## Colors sort by category

Colored in its mass with pigments

Grey

Dark Grey

Basic

| Medium Grey Light Grey Ivory Brown/Beige |
|------------------------------------------|
|------------------------------------------|

Available in three shades of Grey, Ivory or Brown/Beige, with various grades of hue in every piece, as well as between the pieces. Every piece may appears with color tone variants at its surface, as also between the pieces or the sample.



Concrete surface displays several air holes.

This is a natural characteristic of concrete.

### Dimensions/Weight

21X21 cm Height: 4 cm 2,5kg

### **Packaging**

26x26x15cm 3,5kg RECYCLED CARDBOARD ❤️





All rights reserved."Urbi et Orbi" brand and logos are registered trademarks. The industrial models of the product, the designation and the product photos are protected by the applicable copyright laws.

Urbi et Orbi reserves the right, in order to improve the capacities of the products, to make modifications to them, as if reference the raw materials, dimensions, weight, qualities or features, without prior notice.