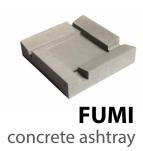

#### "FUMI"

Design by Urbi et Orbi studio in 2012.

#### FUM

concrete ashtray design by Urbi et Orbi

### Dimensions/Weight

21X21 cm Height: 4 cm 2,5kg